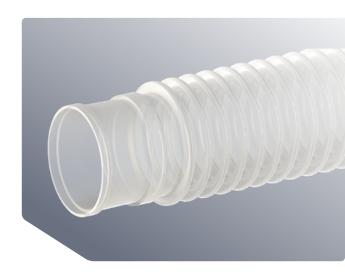

## Producing millions of feet of medical tubing annually

- New Product
  Development
- Core Mandrel
- Corrugated & Smooth Corrugated
- Single-and Multi-lumen
- Expandable
- Heated Wire

## 80+ Extrusion Lines

- Broad range of materials including commodity, engineered and highly engineered
- Extremely tight tolerances with diameters ranging from:
  - 0.9 to 25mm for single-to multi-lumen (0.034-1")
  - 8 to 38mm for corrugated (0.31" 1.5")
  - 1.2 to 2.9mm for core mandrel (0.48 0.115")
- Successful track record of process innovation to deliver novel tubing concepts with inline manufacturing for quality and value