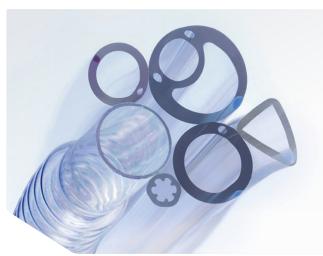

## 80+ Extrusion Lines

- Broad range of materials including commodity, engineered and highly engineered
- Extremely tight tolerances with diameters ranging from:
  - 0.9 to 25mm for single-to multi-lumen (0.034-1")
  - 8 to 38mm for corrugated (0.31" 1.5")
  - 1.2 to 2.9mm for core mandrel (0.48 0.115")
- Successful track record of process innovation to deliver novel tubing concepts with inline manufacturing for quality and value